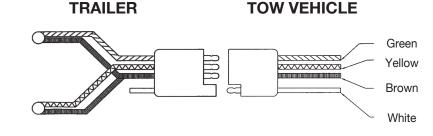

#### 4 Flat

White Ground
Brown Tail Marker
Yellow Left Turn/Stop
Green Right Turn/Stop