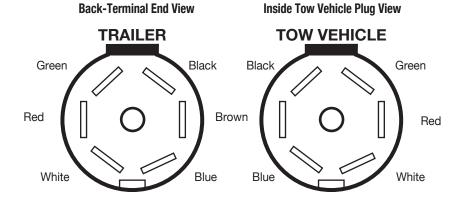

## 7 Semi

**Trailer Wired** Plug Says Function Yellow Yellow Left Turn Green Green Right Turn Brown Brown Tail/Marker White White Common Ground Red Red Stop Black Black ID & Marker Blue Blue ABS/Elec. Brakes

**Back-Terminal End View** 

**Inside Tow Vehicle Plug View**