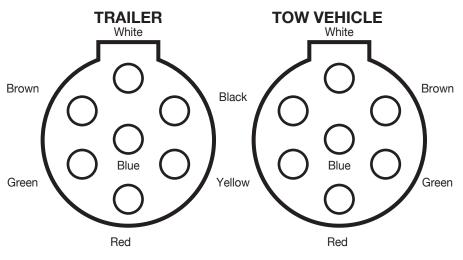

## **7 RV**

Plug Says **Trailer Wired Function** White White Common Ground Center Pole Red Back-up Lights Green Brown Tail Markers Blue Blue Electric Brake Brown Green RT Turn/Stop Red Yellow LT Turn/Stop Black Black **Battery Charger** 