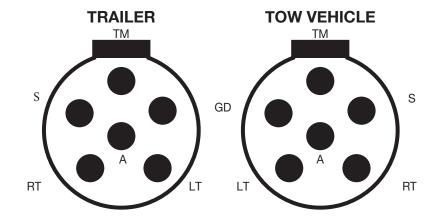

#### 6 Round

Plug Says **Trailer Wired** Function Yellow (LT) Yellow (LT) Left Turn/Stop Green (RT) Green (RT) Right Turn/Stop Blue (S) Blue (S) Electric Brake White (GD) White (GD) Ground Brown (TM) Brown (TM) Tail/Marker Black (A) Black (A) Auxillary