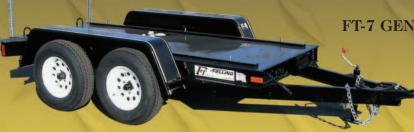

### **FELLING** Generator/

Compressor Trailers are designed to provide maximum safety and performance at normal highway speeds on and off road. The standard sizes range from a 3,500 lb. GVWR (gross vehicle weight rating)

trailer to 50 tons. Whether it be large, small, or in between, show us your plans and we'll put them into motion for you.

← FT-7 GEN with optional open deck

FT-7 GEN→

Shown above: FT-7 GEN with optional toolbox. Shown below: Rear Stabilizer Legs.