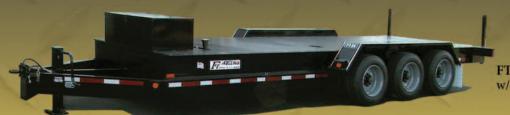

trailer to 50 tons. Whether it be large, small, or in between, show us your plans and we'll put them into motion for you.

← FT-7 GEN with optional open deck

FT-7 GEN→

Shown above: FT-7 GEN with optional toolbox. Shown below: Rear Stabilizer Legs.