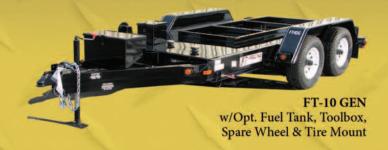

Trailers provides an unprecedented three year paint warranty on its trailers.

| 1 | MODEL       | GVWR<br>(GROSS VEHICLE<br>WEIGHT RATING) | DECK<br>LENGTHS | WHEELS           | TIRES           | BRAKES                        | AXLE<br>RATING |
|---|-------------|------------------------------------------|-----------------|------------------|-----------------|-------------------------------|----------------|
| 1 | FT-3 GEN    | 3,500#                                   | 6' - 8'         | 5 Bolt White Mod | ST225/75R15 LRD | 10"x2- <sup>1/</sup> 4" Elec. | 1 - 3,500#     |
| ] | FT-6 GEN    | 6,000#                                   | 8' - 9'         | 6 Bolt White Mod | ST225/75R15 LRD | 12"x2" Elec.                  | 1 - 6,000#     |
| ] | FT-7 GEN    | 8,000#                                   | 10' - 12'       | 5 Bolt White Mod | ST225/75R15 LRD | 10"x2- <sup>1/</sup> 4" Elec. | 2 - 3,500#     |
| ] | FT-10 GEN   | 9,980#                                   | 12'             | 6 Bolt White Mod | ST225/75R15 LRD | 12"x2" Elec.                  | 2 - 6,000#     |
| ] | FT-12 GEN   | 13,800#                                  | 12'             | 8 Bolt White Mod | ST235/80R16 LRE | 12"x2" Elec.                  | 2 - 6,000#     |
| ] | FT-14 GEN   | 16,000#                                  | 12'             | 8 Bolt White Mod | ST235/80R16 LRE | 12"x2" Elec.                  | 2 - 7,000#     |
| ] | FT-16 GEN   | 18,000#                                  | 12'             | 8 Bolt Plate     | 215/75R17.5 LRH | Electric/Air Brakes           | 2 - 8,000#     |
| ] | FT-20 GEN   | 22,000#                                  | 18' - 20'       | 8 Bolt Plate     | 215/75R17.5 LRH | Electric/Air Brakes           | 2 - 10,000#    |
| 1 | FT-30-3 GEN | 32,000#                                  | 20' - 24'       | 8 Bolt Plate     | 215/75R17.5 LRH | Electric/Air Brakes           | 3 - 10,000#    |