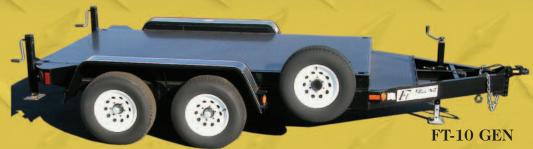

Trailers provides an unprecedented three year paint warranty on its trailers.

| 1 | MODEL       | GVWR<br>(GROSS VEHICLE<br>WEIGHT RATING) | DECK<br>LENGTHS | WHEELS           | TIRES           | BRAKES                        | AXLE<br>RATING |
|---|-------------|------------------------------------------|-----------------|------------------|-----------------|-------------------------------|----------------|
| 1 | FT-3 GEN    | 3,500#                                   | 6' - 8'         | 5 Bolt White Mod | ST225/75R15 LRD | 10"x2- <sup>1/</sup> 4" Elec. | 1 - 3,500#     |
| ] | FT-6 GEN    | 6,000#                                   | 8' - 9'         | 6 Bolt White Mod | ST225/75R15 LRD | 12"x2" Elec.                  | 1 - 6,000#     |
| ] | FT-7 GEN    | 8,000#                                   | 10' - 12'       | 5 Bolt White Mod | ST225/75R15 LRD | 10"x2- <sup>1/</sup> 4" Elec. | 2 - 3,500#     |
| ] | FT-10 GEN   | 9,980#                                   | 12'             | 6 Bolt White Mod | ST225/75R15 LRD | 12"x2" Elec.                  | 2 - 6,000#     |
| ] | FT-12 GEN   | 13,800#                                  | 12'             | 8 Bolt White Mod | ST235/80R16 LRE | 12"x2" Elec.                  | 2 - 6,000#     |
| ] | FT-14 GEN   | 16,000#                                  | 12'             | 8 Bolt White Mod | ST235/80R16 LRE | 12"x2" Elec.                  | 2 - 7,000#     |
| ] | FT-16 GEN   | 18,000#                                  | 12'             | 8 Bolt Plate     | 215/75R17.5 LRH | Electric/Air Brakes           | 2 - 8,000#     |
| ] | FT-20 GEN   | 22,000#                                  | 18' - 20'       | 8 Bolt Plate     | 215/75R17.5 LRH | Electric/Air Brakes           | 2 - 10,000#    |
| 1 | FT-30-3 GEN | 32,000#                                  | 20' - 24'       | 8 Bolt Plate     | 215/75R17.5 LRH | Electric/Air Brakes           | 3 - 10,000#    |