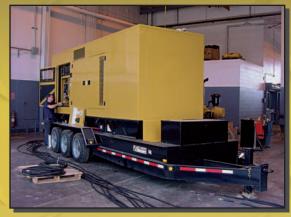

FT-30-3 GEN

FT-30-3 GEN shown to the left with an optional lockable cable box and 400 gal. double walled fuel tank

To learn more about us, have us mail you a specific full color brochure, or locate our nearest dealer, go to www.felling.com or give us a call at 1-800-245-2809. "Designed and engineered for the long haul."