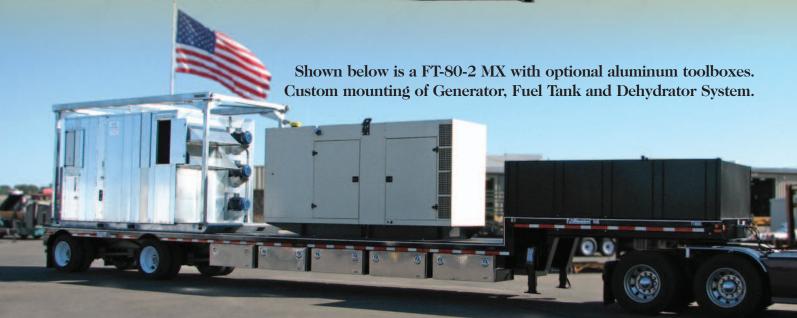

# 1-ELL/NG GENERATOR/COMPRESSOR TRAILERS

**FELLING** Trailers offers **Custom Engineered Designs**, using only the latest and most innovative design technologies at hand. Our drafting/engineering department can develop a design specifically for your generator or compressor. **FELLING** Trailers will take your envisioned trailer from concept to a tangible reality. There is no detail too small, whether it be a frame trailer with exact bolt spacing to ensure proper placement of a generator/compressor or a more detailed trailer with a single or double walled fuel tank, additional stabilizer legs, a lockable cable box, etc trailer, we will take you from the drafting room to the finished trailer.

Standard features of the fuel tank include;

- mechanical fuel level gauge
- fill supply, return, vent and drain.

  Trailer and fuel tank weights must be calculated into the trailer's GVWR.

FT-14-2 GEN

FT-20-2 GEN with optional aluminum fenders and open deck design that allows for a wide variety of mounting configurations