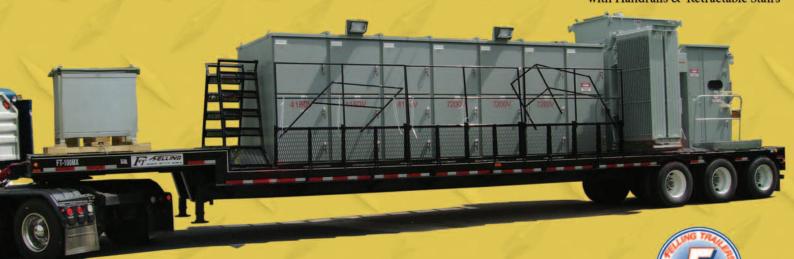

# GENERATOR & COMPRESSOR TRAILERS

BY FELLING TRAILERS

FT-24-2 GEN w/Opt. Fuel Tank and Toolbox

FT-100 MX GEN w/Custom Retractable Catwalk with Handrails & Retractable Stairs

The **FELLING**. Style:

5 July LAMITO WHEN