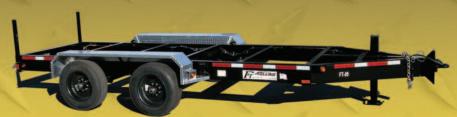

Standard features of the fuel tank include;

- mechanical fuel level gauge
- fill supply, return, vent and drain.

  Trailer and fuel tank weights must be calculated into the trailer's GVWR.

FT-14-2 GEN

FT-20-2 GEN with optional aluminum fenders and open deck design that allows for a wide variety of mounting configurations