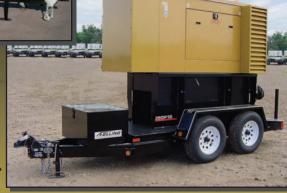

# GENERATOR & COMPRESSOR TRAILERS

BY FELLING TRAILERS

FT-24-2 GEN w/Opt. Fuel Tank and Toolbox

FT-100 MX GEN w/Custom Retractable Catwalk with Handrails & Retractable Stairs

The **FELLING**. Style:

5 July LAMITO WHEN

### **FELLING** Generator/

Compressor Trailers are designed to provide maximum safety and performance at normal highway speeds on and off road. The standard sizes range from a 3,500 lb. GVWR (gross vehicle weight rating)

trailer to 50 tons. Whether it be large, small, or in between, show us your plans and we'll put them into motion for you.

← FT-7 GEN with optional open deck

FT-7 GEN→

Shown above: FT-7 GEN with optional toolbox. Shown below: Rear Stabilizer Legs.