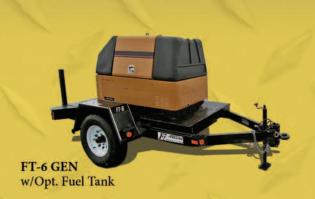

Trailers provides an unprecedented three year paint warranty on its trailers.

| 1 | MODEL       | GVWR<br>(GROSS VEHICLE<br>WEIGHT RATING) | DECK<br>LENGTHS | WHEELS           | TIRES           | BRAKES                        | AXLE<br>RATING |
|---|-------------|------------------------------------------|-----------------|------------------|-----------------|-------------------------------|----------------|
| 1 | FT-3 GEN    | 3,500#                                   | 6' - 8'         | 5 Bolt White Mod | ST225/75R15 LRD | 10"x2- <sup>1/</sup> 4" Elec. | 1 - 3,500#     |
| ] | FT-6 GEN    | 6,000#                                   | 8' - 9'         | 6 Bolt White Mod | ST225/75R15 LRD | 12"x2" Elec.                  | 1 - 6,000#     |
| ] | FT-7 GEN    | 8,000#                                   | 10' - 12'       | 5 Bolt White Mod | ST225/75R15 LRD | 10"x2- <sup>1/</sup> 4" Elec. | 2 - 3,500#     |
| ] | FT-10 GEN   | 9,980#                                   | 12'             | 6 Bolt White Mod | ST225/75R15 LRD | 12"x2" Elec.                  | 2 - 6,000#     |
| ] | FT-12 GEN   | 13,800#                                  | 12'             | 8 Bolt White Mod | ST235/80R16 LRE | 12"x2" Elec.                  | 2 - 6,000#     |
| ] | FT-14 GEN   | 16,000#                                  | 12'             | 8 Bolt White Mod | ST235/80R16 LRE | 12"x2" Elec.                  | 2 - 7,000#     |
| ] | FT-16 GEN   | 18,000#                                  | 12'             | 8 Bolt Plate     | 215/75R17.5 LRH | Electric/Air Brakes           | 2 - 8,000#     |
| ] | FT-20 GEN   | 22,000#                                  | 18' - 20'       | 8 Bolt Plate     | 215/75R17.5 LRH | Electric/Air Brakes           | 2 - 10,000#    |
| 1 | FT-30-3 GEN | 32,000#                                  | 20' - 24'       | 8 Bolt Plate     | 215/75R17.5 LRH | Electric/Air Brakes           | 3 - 10,000#    |