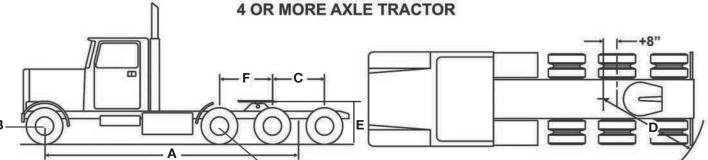

## **FELLING** TRAILERS IMPORTANT INFORMATION SWING CLEARANCE

Use the chart below to determine the proper gooseneck length to fit your tractor. Felling Trailers come in a variety of gooseneck length options. These dimensions will help determine the swing clearance needed. If you have any questions, please call the factory for clarification.

| Description                                                              |                                                                                                                                                                                                         |
|--------------------------------------------------------------------------|---------------------------------------------------------------------------------------------------------------------------------------------------------------------------------------------------------|
| Wheel base                                                               |                                                                                                                                                                                                         |
| Steer axle load capacity                                                 |                                                                                                                                                                                                         |
| Drive axle spacing                                                       |                                                                                                                                                                                                         |
| Center of forward drive axle, +8" to outer edge of rear tire or mud flap |                                                                                                                                                                                                         |
| Fifth wheel plate height                                                 |                                                                                                                                                                                                         |
| Other axle spacing                                                       |                                                                                                                                                                                                         |
| Number of axles                                                          |                                                                                                                                                                                                         |
| Lift axle (if yes) Axle load capacity                                    |                                                                                                                                                                                                         |
|                                                                          | Wheel base   Steer axle load capacity   Drive axle spacing   Center of forward drive axle, +8" to outer edge of rear tire or mud flap   Fifth wheel plate height   Other axle spacing   Number of axles |