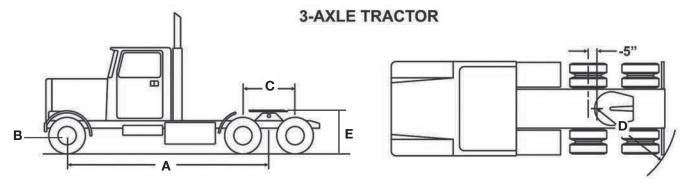

## **FELLING** TRAILERS IMPORTANT INFORMATION SWING CLEARANCE

Use the chart below to determine the proper gooseneck length to fit your tractor. Felling Trailers come in a variety of gooseneck length options. These dimensions will help determine the swing clearance needed. If you have any questions, please call the factory for clarification.

| Dimension | Description                                                              |  |
|-----------|--------------------------------------------------------------------------|--|
| A =       | Wheel base                                                               |  |
| B =       | Steer axle load capacity                                                 |  |
| C =       | Drive axle spacing                                                       |  |
| D =       | Center of forward drive axle, -5" to outer edge of rear tire or mud flap |  |
| E =       | Fifth wheel plate height                                                 |  |