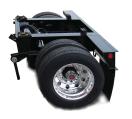

20,000

• Engineered, Fabricated Main Beams, with T-1 Flanges • (2) Flag Holders

| Standard & Other O | Options Description                                   | Std. Option | Std. Qty | . Unit L | ist Price Add' | I Each |
|--------------------|-------------------------------------------------------|-------------|----------|----------|----------------|--------|
| Load Capacity      | 20,000 lbs                                            | X           | 1.00     | Std      | 0.00           | 0.00   |
| Overall Length     | 55" Spread Flip Axle Spacing, Overall Lenght in Feet  | Х           | 4.60     | Feet     | 0.00           | 0.00   |
| Width              | 102" OD                                               | Х           | 102.00   | Inches   | 0.00           | 0.00   |
| Tie Downs          | (2) D-rings on Tailboard                              | Х           | 2.00     | Std      | 0.00           | 0.00   |
| Brakes             | Air, Non- ABS, No Parking Brakes                      | Х           | 1.00     | Std      | 0.00           | 0.00   |
| Axles              | 25K Oil Bath                                          | Х           | 1.00     | Std      | 0.00           | 0.00   |
| Suspension         | Ridewell 240 with Dump Valve and Pressure Gauge       | Х           | 1.00     | Std      | 0.00           | 0.00   |
| Tires & Wheels     | 255/70R 22.5 H, 10 Bolt [22.5 x 8.25] Hub Pilot       | Х           | 4.00     | Std      | 0.00           | 0.00   |
| Plug               | 7 Pole Semi                                           | Х           | 1.00     | Std      | 0.00           | 0.00   |
| Lights             | LED Lights (Peterson), Sealed Wiring Harness (Sealco) | Х           | 1.00     | Std      | 0.00           | 0.00   |
| Trailer Color      | Felling Black # CCA945378 (White Felling Decal)       | Х           | 1.00     | Std      | 0.00           | 0.00   |
| Stripe Color       | White                                                 | Х           | 1.00     | Std      | 0.00           | 0.00   |
| Standard           | Trunnion Shims; (4) 1/2", (2) 1/4"                    | Х           | 1.00     | Std      | 0.00           | 0.00   |
| GVWR               | 22,500 lbs                                            | Х           | 1.00     | Std      | 0.00           | 0.00   |