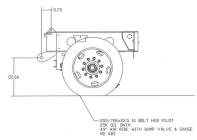

20,000

• Engineered, Fabricated Main Beams, with T-1 Flanges • (2) Flag Holders

| Standard & Other O | Options Description                                   | Std. Option | Std. Qty | . Unit L | ist Price Add' | I Each |
|--------------------|-------------------------------------------------------|-------------|----------|----------|----------------|--------|
| Load Capacity      | 20,000 lbs                                            | X           | 1.00     | Std      | 0.00           | 0.00   |
| Overall Length     | 55" Spread Flip Axle Spacing, Overall Lenght in Feet  | Х           | 4.60     | Feet     | 0.00           | 0.00   |
| Width              | 102" OD                                               | Х           | 102.00   | Inches   | 0.00           | 0.00   |
| Tie Downs          | (2) D-rings on Tailboard                              | Х           | 2.00     | Std      | 0.00           | 0.00   |
| Brakes             | Air, Non- ABS, No Parking Brakes                      | Х           | 1.00     | Std      | 0.00           | 0.00   |
| Axles              | 25K Oil Bath                                          | Х           | 1.00     | Std      | 0.00           | 0.00   |
| Suspension         | Ridewell 240 with Dump Valve and Pressure Gauge       | Х           | 1.00     | Std      | 0.00           | 0.00   |
| Tires & Wheels     | 255/70R 22.5 H, 10 Bolt [22.5 x 8.25] Hub Pilot       | Х           | 4.00     | Std      | 0.00           | 0.00   |
| Plug               | 7 Pole Semi                                           | Х           | 1.00     | Std      | 0.00           | 0.00   |
| Lights             | LED Lights (Peterson), Sealed Wiring Harness (Sealco) | Х           | 1.00     | Std      | 0.00           | 0.00   |
| Trailer Color      | Felling Black # CCA945378 (White Felling Decal)       | Х           | 1.00     | Std      | 0.00           | 0.00   |
| Stripe Color       | White                                                 | Х           | 1.00     | Std      | 0.00           | 0.00   |
| Standard           | Trunnion Shims; (4) 1/2", (2) 1/4"                    | Х           | 1.00     | Std      | 0.00           | 0.00   |
| GVWR               | 22,500 lbs                                            | Х           | 1.00     | Std      | 0.00           | 0.00   |