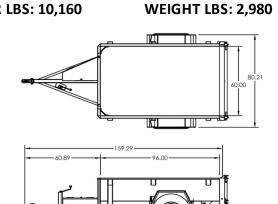

## Product Sheet

Felling Trailers, Inc. 2021 www.felling.com • 1-800-245-2809 1525 Main Street South Sauk Centre, MN 56378

FT-10 DT GVWR LBS: 9,980

GAWR LBS: 10,160

Drop Deck Dump Series

CAPACITY LBS: 7,000

| Feature Name     | Standard Features                                     | Std. Qty | UOM    |
|------------------|-------------------------------------------------------|----------|--------|
| Model            | FT-10 DT                                              | 1        |        |
| Deck Length      | Add Deck Length                                       | 10       | Feet   |
| Deck Type        | 10 Gauge Steel w/ 20" High 12 Gauge Sides             | 1        | Std    |
| Rear Gate        | Spreader Gate Assembly                                | 1        | Std    |
| Appx Deck Height | 24" Unloaded (Drop Axle)                              | 1        | Inches |
| Width            | 102" OD, 80" ID                                       | 1        | Std    |
| Tie Downs        | Stake Pockets                                         | 8        | Each   |
| Brakes           | Electric, FSA (Fwd Self Adj) On All Axles             | 1        | Std    |
| Axles            | 6K, Drop                                              | 2        | Std    |
| Suspension       | Spring                                                | 1        | Std    |
| Tires & Wheels   | ST225/75R 15 D, 6 Bolt [15 x 6] White Mod             | 4        | Each   |
| Hitch Length     | Center of Coupler to Headboard, Appx                  | 5        | Feet   |
| Hitch Type       | 2 5/16" Ball Adjustable, [B] 20,000 lb Channel Mount  | 1        | Std    |
| Jack             | 7K Drop Leg ** Top Wind **                            | 1        | Std    |
| Plug             | 7 Pole RV                                             | 1        | Std    |
| Lights           | LED Lights (Peterson), Sealed Wiring Harness (Sealco) | 1        | Std    |
| Standard         | 3/8" Safety Chains, Grade 70                          | 1        | Std    |
| Standard         | Single Hydraulic Cylinder                             | 1        | Each   |
| Standard         | Heavy Duty Battery, Pump and Remote with 15ft Cord    | 1        | Std    |
| Standard         | Tread Plate Fenders                                   | 1        | Std    |
| Trailer Color    | Felling Black # CCA945378 (White Felling Decal)       | 1        | Std    |
| Stripe Color     | None                                                  | 1        | Std    |
| GVWR             | 9,980 lbs                                             | 1        | Std    |