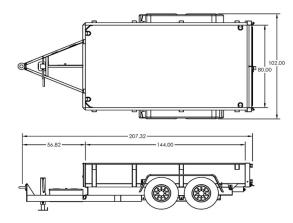

## **Drop Deck Dump Series**

**GVWR LBS: 13,800 GAWR LBS: 12,000 WEIGHT LBS: 3,900 CAPACITY LBS: 9,900** 

| Feature Name     | Standard Features                                     | Std. Qty | UOM    |
|------------------|-------------------------------------------------------|----------|--------|
| Model            | FT-12 DT HD                                           | 1        |        |
| Deck Length      | Add Deck Length                                       | 12       | Feet   |
| Deck Type        | 10 Gauge Steel w/ 20" High 12 Gauge Sides             | 1        | Std    |
| Ramps, Acc       | 5' 5" Slide Out Stored Under Deck                     | 1        | Pair   |
| Rear Gate        | Barn Door Assembly                                    | 1        | Std    |
| Appx Deck Height | 24" Unloaded (Drop Axle)                              | 1        | Inches |
| Width            | 102" OD, 80" ID                                       | 1        | Std    |
| Tie Downs        | D-Rings, 5/8"                                         | 4        | Each   |
| Tie Downs        | Stake Pockets                                         | 10       | Each   |
| Brakes           | Electric, FSA (Fwd Self Adj) On All Axles             | 1        | Std    |
| Axles            | 6K, Drop                                              | 2        | Std    |
| Suspension       | Spring                                                | 1        | Std    |
| Tires & Wheels   | ST235/80R 16 E, 8 Bolt [16 x 6] White Mod             | 4        | Each   |
| Hitch Length     | Center of Coupler to Headboard, Appx                  | 5        | Feet   |
| Hitch Type       | 2 5/16" Ball Adjustable, [B] 21,000 lb Plate Mount    | 1        | Std    |
| Jack             | 12K Spring Loaded Side Wind Jack - Single Speed       | 1        | Std    |
| Plug             | 7 Pole RV                                             | 1        | Std    |
| Lights           | LED Lights (Peterson), Sealed Wiring Harness (Sealco) | 1        | Std    |
| Standard         | 3/8" Safety Chains, Grade 70                          | 1        | Std    |
| Standard         | Heavy Duty Scissor Hoist                              | 1        | Each   |
| Standard         | Heavy Duty Battery, Pump and Remote with 15ft Cord    | 1        | Std    |
| Standard         | Document Holder                                       | 1        | Std    |
| Standard         | Tread Plate Fenders                                   | 1        | Std    |
| Trailer Color    | Felling Black # CCA945378 (White Felling Decal)       | 1        | Std    |
| Stripe Color     | None                                                  | 1        | Std    |
| GVWR             | 13,800 lbs                                            | 1        | Std    |