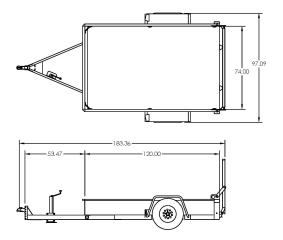

| Feature Name       | Standard Features                                     | Std. Qty | UOM    |
|--------------------|-------------------------------------------------------|----------|--------|
| Model              | FT-3                                                  | 1        |        |
| <b>Deck Length</b> | Add Deck Length                                       | 10       | Feet   |
| Frame Type         | Pan Style with 14" Sides                              | 1        | Each   |
| Deck Type          | Pressure Treated Wood                                 | 1        | Std    |
| Ramps; Rear        | 4' Full Width (Flip In) Standard                      | 1        | Std    |
| Appx Deck Height   | 14" Unloaded (w/ Drop Axles)                          | 1        | Inches |
| Width              | 97" OD, 74" ID                                        | 1        | Std    |
| Tie Downs          | 1/2" D-Rings                                          | 6        | Std    |
| Tie Downs          | Corner Ties                                           | 2        | Std    |
| Brakes             | No Brakes                                             | 1        | Std    |
| Axles              | 3.5K, Drop                                            | 1        | Std    |
| Suspension         | Spring                                                | 1        | Std    |
| Tires & Wheels     | ST205/75R 15 C, 5 Bolt [15 x 6] White Mod             | 2        | Std    |
| Hitch Length       | Center of Coupler to Headboard, Appx                  | 4.5      | Feet   |
| Hitch Type         | 2" Ball, [B] Adjustable, 10,000 lb Channel Mount      | 1        | Std    |
| Jack               | 7K Drop Leg ** Top Wind **                            | 1        | Std    |
| Plug               | 4 Flat                                                | 1        | Std    |
| Lights             | LED Lights (Peterson), Sealed Wiring Harness (Sealco) | 1        | Std    |
| Standard           | 3/8" Safety Chains, Grade 70                          | 1        | Std    |
| Trailer Color      | Felling Black # CCA945378 (White Felling Decal)       | 1        | Std    |
| Stripe Color       | White                                                 | 1        | Std    |
| GVWR               | 2,900 lbs                                             | 1        | Std    |