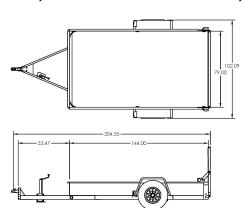

**Product Sheet** 

Felling Trailers, Inc. 2021 www.felling.com • 1-800-245-2809

1525 Main Street South Sauk Centre, MN 56378

FT-7-1

GVWR LBS: 7,350

GAWR LBS: 7,000

**Drop Deck Utility Series** WEIGHT LBS: 1,350

CAPACITY LBS: 6,000

| Feature Name     | Standard Features                                     | Std. Qty | UOM    |
|------------------|-------------------------------------------------------|----------|--------|
| Model            | FT-7-1                                                | 1        |        |
| Deck Length      | Add Deck Length                                       | 12       | Feet   |
| Frame Type       | Pan Style with 14" Sides                              | 1        | Each   |
| Deck Type        | Pressure Treated Wood                                 | 1        | Std    |
| Ramps; Rear      | 4' Full Width Spring Assisted                         | 1        | Std    |
| Appx Deck Height | 14" Unloaded (w/ Drop Axles)                          | 1        | Inches |
| Width            | 102" OD, 79" ID                                       | 1        | Std    |
| Tie Downs        | D-Rings, 5/8" Straight                                | 6        | Std    |
| Tie Downs        | Corner Ties                                           | 2        | Std    |
| Brakes           | Electric, FSA (Fwd Self Adj)                          | 1        | Std    |
| Axles            | 7K, Drop                                              | 1        | Std    |
| Suspension       | Spring                                                | 1        | Std    |
| Tires & Wheels   | ST235/80R 16 E, 8 Bolt [16 x 6] White Mod             | 2        | Std    |
| Hitch Length     | Center of Coupler to Headboard, Appx                  | 4.5      | Feet   |
| Hitch Type       | 2" Ball, [B] Adjustable, 10,000 lb Channel Mount      | 1        | Std    |
| Jack             | 7K Drop Leg ** Top Wind **                            | 1        | Std    |
| Plug             | 7 Pole RV                                             | 1        | Std    |
| Lights           | LED Lights (Peterson), Sealed Wiring Harness (Sealco) | 1        | Std    |
| Standard         | 3/8" Safety Chains, Grade 70                          | 1        | Std    |
| Trailer Color    | Felling Black # CCA945378 (White Felling Decal)       | 1        | Std    |
| Stripe Color     | White                                                 | 1        | Std    |
| GVWR             | 7,350 lbs                                             | 1        | Std    |