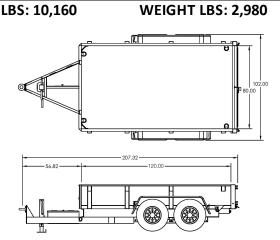

## Product Sheet

Felling Trailers, Inc. 2021 www.felling.com • 1-800-245-2809 1525 Main Street South Sauk Centre, MN 56378

FT-10 DT

GVWR LBS: 9,980

GAWR LBS: 10,160

Drop Deck Dump Series

CAPACITY LBS: 7,000

| Feature Name     | Standard Features                                     | Std. Qty | UOM    |
|------------------|-------------------------------------------------------|----------|--------|
| Model            | FT-10 DT                                              | 1        |        |
| Deck Length      | Add Deck Length                                       | 10       | Feet   |
| Deck Type        | 10 Gauge Steel w/ 20" High 12 Gauge Sides             | 1        | Std    |
| Rear Gate        | Spreader Gate Assembly                                | 1        | Std    |
| Appx Deck Height | 24" Unloaded (Drop Axle)                              | 1        | Inches |
| Width            | 102" OD, 80" ID                                       | 1        | Std    |
| Tie Downs        | Stake Pockets                                         | 8        | Each   |
| Brakes           | Electric, FSA (Fwd Self Adj) On All Axles             | 1        | Std    |
| Axles            | 6K, Drop                                              | 2        | Std    |
| Suspension       | Spring                                                | 1        | Std    |
| Tires & Wheels   | ST225/75R 15 D, 6 Bolt [15 x 6] White Mod             | 4        | Each   |
| Hitch Length     | Center of Coupler to Headboard, Appx                  | 5        | Feet   |
| Hitch Type       | 2 5/16" Ball Adjustable, [B] 20,000 lb Channel Mount  | 1        | Std    |
| Jack             | 7K Drop Leg ** Top Wind **                            | 1        | Std    |
| Plug             | 7 Pole RV                                             | 1        | Std    |
| Lights           | LED Lights (Peterson), Sealed Wiring Harness (Sealco) | 1        | Std    |
| Standard         | 3/8" Safety Chains, Grade 70                          | 1        | Std    |
| Standard         | Single Hydraulic Cylinder                             | 1        | Each   |
| Standard         | Heavy Duty Battery, Pump and Remote with 15ft Cord    | 1        | Std    |
| Standard         | Tread Plate Fenders                                   | 1        | Std    |
| Trailer Color    | Felling Black # CCA945378 (White Felling Decal)       | 1        | Std    |
| Stripe Color     | None                                                  | 1        | Std    |
| GVWR             | 9,980 lbs                                             | 1        | Std    |