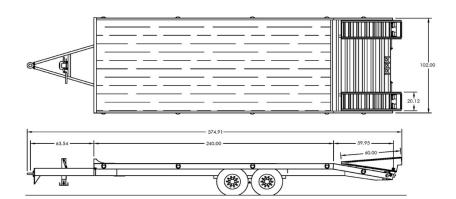

**GVWR LBS: 18,400** 

## **Product Sheet**

Felling Trailers, Inc. 2021 www.felling.com • 1-800-245-2809

WEIGHT LBS: 5,800

1525 Main Street South Sauk Centre, MN 56378

**CAPACITY LBS: 12,600** 

FT-16-2 Medium Duty Deck Over Tags

**GAWR LBS: 8,000** 

| Feature Name     | Standard Features                                                         | Std. Qty | UOM    |
|------------------|---------------------------------------------------------------------------|----------|--------|
| Model            | FT-16-2                                                                   | 1        |        |
| Deck Length      | Add Deck Length                                                           | 20       | Feet   |
| Deck Type        | White Oak 2" Nom                                                          | 1        | Std    |
| Appx Deck Height | 34"Loaded, 36" Unloaded                                                   | 1        | Inches |
| Beavertail       | Self Cleaning 5" x 3" Angle Iron Beavertail                               | 5        | Feet   |
| Ramps; Rear      | 5'x 20" Self Cleaning 5" X 3" Angle Iron Spring Assist                    | 1        | Pair   |
| Width            | 102" OD                                                                   | 25       | Feet   |
| Tie Downs        | D-Rings, 1" ** Straight ** (One Set Centered on BVT)                      | 10       | Each   |
| Brakes           | Electric, FSA (Fwd Self Adj) On All Axles                                 | 1        | Std    |
| Axles            | 8K Oil Bath Straight                                                      | 2        | Std    |
| Suspension       | Spring                                                                    | 1        | Std    |
| Tires & Wheels   | 215/75R 17.5 H, 8 Bolt [17.5 x 6.75] Plate Wheel                          | 4        | Std    |
| Hitch Length     | Center of Coupler to Headboard, Appx                                      | 5        | Feet   |
| Hitch Type       | 2.5" Adjustable Lunette Eye/Pintle, [C] 42,000 lb Plate Mount (5/8" Bolt) | 1        | Std    |
| Jack             | 12K w/ Spring Loaded Drop Leg, Side Wind                                  | 1        | Std    |
| Plug             | 7 Pole RV                                                                 | 1        | Std    |
| Lights           | LED Lights (Peterson), Sealed Wiring Harness (Sealco)                     | 1        | Std    |
| Trailer Color    | Felling Black # CCA945378 (White Felling Decal)                           | 1        | Std    |
| Stripe Color     | White                                                                     | 1        | Std    |
| Standard         | Document Holder                                                           | 1        | Std    |
| Standard         | Toolbox, with Lockable Cover                                              | 1        | Std    |
| Standard         | 2 Steps, 1 on the Standard Hitch and 1 in front of Axles on Roadside      | 2        | Std    |
| Standard         | 3/8" Safety Chains, Grade 70                                              | 1        | Std    |
| GVWR             | 18,400 lbs                                                                | 1        | Std    |