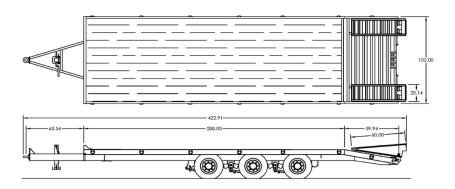

| Feature Name     | Standard Features                                                       | Std. Qty | UOM    |
|------------------|-------------------------------------------------------------------------|----------|--------|
| Model            | FT-50-3                                                                 | 1        |        |
| Deck Length      | Add Deck Length                                                         | 24       | Feet   |
| Deck Type        | White Oak 2" Nom                                                        | 1        | Std    |
| Appx Deck Height | 35"Loaded, 37" Unloaded                                                 | 1        | Inches |
| Beavertail       | Self Cleaning 5" x 3" Angle Iron Beavertail                             | 5        | Feet   |
| Ramps; Rear      | 5'x 20" Self Cleaning 5" X 3" Angle Iron Spring Assist                  | 1        | Pair   |
| Width            | 102"OD                                                                  | 29       | Feet   |
| Tie Downs        | D-Rings, 1" ** Straight ** (One Set Centered on BVT)                    | 14       | Each   |
| Brakes           | Air, ABS 2S/1M, Meritor WABCO (Parking brakes on all axles)             | 1        | Std    |
| Axles            | 25K Oil Bath                                                            | 3        | Std    |
| Suspension       | 49" Spread (Spring), 9700 Hutch                                         | 1        | Std    |
| Tires & Wheels   | 215/75R 17.5 H, 8 Bolt [17.5 x 6.75] Hub Pilot                          | 12       | Std    |
| Hitch Type       | 3" Adjustable Lunette Eye/Pintle, [C] 66,000 lb Plate Mount (3/4" Bolt) | 1        | Std    |
| Hitch Length     | Center of Coupler to Headboard, Appx                                    | 5        | Feet   |
| Jack             | 25K 2-Speed Drop Leg                                                    | 1        | Std    |
| Plug             | 7 Pole Semi                                                             | 1        | Std    |
| Lights           | LED Lights (Peterson), Sealed Wiring Harness (Sealco)                   | 1        | Std    |
| Trailer Color    | Felling Black # CCA945378 (White Felling Decal)                         | 1        | Std    |
| Stripe Color     | White                                                                   | 1        | Std    |
| Standard         | Document Holder                                                         | 1        | Std    |
| Standard         | Toolbox, with Lockable Cover                                            | 1        | Std    |
| Standard         | 2 Steps, 1 on the Standard Hitch and 1 in front of Axles on Roadside    | 2        | Std    |
| Standard         | 5/8" Safety Chains, Grade 80                                            | 1        | Std    |
| GVWR             | 60,900 lbs                                                              | 1        | Std    |