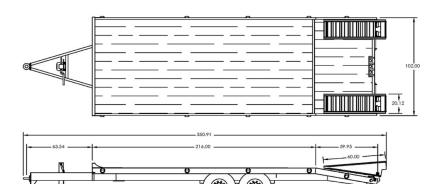

**GVWR LBS: 13,800** 

## **Product Sheet**

Felling Trailers, Inc. 2021 www.felling.com • 1-800-245-2809

WEIGHT LBS: 4,900

1525 Main Street South Sauk Centre, MN 56378

**CAPACITY LBS: 8,900** 

FT-12-2 Medium Duty Deck Over Tags

**GAWR LBS: 12,000** 

| Feature Name     | Standard Features                                                         | Std. Qty | UOM    |
|------------------|---------------------------------------------------------------------------|----------|--------|
| Model            | FT-12-2                                                                   | 1        |        |
| Deck Length      | Add Deck Length                                                           | 18       | Feet   |
| Deck Type        | White Oak 2" Nom                                                          | 1        | Std    |
| Appx Deck Height | 34"Loaded, 36"Unloaded                                                    | 1        | Inches |
| Beavertail       | Wood Inlaid Beavertail                                                    | 5        | Feet   |
| Ramps; Rear      | 5'x 20" Self Cleaning 5" X 3" Angle Iron Spring Assist                    | 1        | Pair   |
| Width            | 102" OD                                                                   | 23       | Feet   |
| Tie Downs        | D-Rings, 1" ** Straight ** (One Set Centered on BVT)                      | 10       | Each   |
| Brakes           | Electric, FSA (Fwd Self Adj) On All Axles                                 | 1        | Std    |
| Axles            | 6K, Straight                                                              | 2        | Std    |
| Suspension       | Spring                                                                    | 1        | Std    |
| Tires & Wheels   | ST235/80R 16 E, 8 Bolt [16 x 6] Mod                                       | 4        | Each   |
| Hitch Length     | Center of Coupler to Headboard, Appx                                      | 5        | Feet   |
| Hitch Type       | 2.5" Adjustable Lunette Eye/Pintle, [C] 42,000 lb Plate Mount (5/8" Bolt) | 1        | Std    |
| Jack             | 12K w/ Spring Loaded Drop Leg, Side Wind                                  | 1        | Std    |
| Plug             | 7 Pole RV                                                                 | 1        | Std    |
| Lights           | LED Lights (Peterson), Sealed Wiring Harness (Sealco)                     | 1        | Std    |
| Trailer Color    | Felling Black # CCA945378 (White Felling Decal)                           | 1        | Std    |
| Stripe Color     | White                                                                     | 1        | Std    |
| Standard         | Document Holder                                                           | 1        | Std    |
| Standard         | Toolbox, with Lockable Cover                                              | 1        | Std    |
| Standard         | 2 Steps, 1 on the Standard Hitch and 1 in front of Axles on Roadside      | 2        | Std    |
| Standard         | 3/8" Safety Chains, Grade 70                                              | 1        | Std    |
| GVWR             | 13,800 lbs                                                                | 1        | Std    |