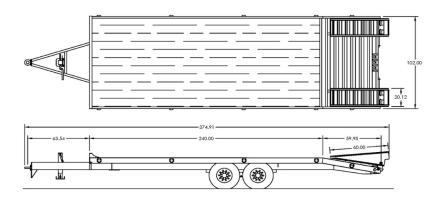

## **Product Sheet**

Felling Trailers, Inc. 2021 www.felling.com • 1-800-245-2809

1525 Main Street South Sauk Centre, MN 56378

FT-24-2 Medium Duty Deck Over Tags

GVWR LBS: 30,600 GAWR LBS: 24,000 WEIGHT LBS: 6,600 CAPACITY LBS: 24,000

| Feature Name     | Standard Features                                                       | Std. Qty | UOM    |
|------------------|-------------------------------------------------------------------------|----------|--------|
| Model            | FT-24-2                                                                 | 1        |        |
| Deck Length      | Add Deck Length                                                         | 20       | Feet   |
| Deck Type        | White Oak 2" Nom                                                        | 1        | Std    |
| Appx Deck Height | 34" Loaded, 36" Unloaded                                                | 1        | Inches |
| Beavertail       | Self Cleaning 5" x 3" Angle Iron Beavertail                             | 5        | Feet   |
| Ramps; Rear      | 5'x 20" Self Cleaning 5" X 3" Angle Iron Spring Assist                  | 1        | Pair   |
| Width            | 102"OD                                                                  | 25       | Feet   |
| Tie Downs        | D-Rings, 1" ** Straight ** (One Set Centered on BVT)                    | 10       | Each   |
| Brakes           | Electric, FSA (Fwd Self Adj) On All Axles                               | 1        | Std    |
| Axles            | 12K Oil Bath                                                            | 2        | Std    |
| Suspension       | Spring                                                                  | 1        | Std    |
| Tires & Wheels   | ST235/80R 16 E, 8 Bolt [16 x 6] Hub Pilot                               | 8        | Std    |
| Hitch Type       | 3" Adjustable Lunette Eye/Pintle, [C] 66,000 lb Plate Mount (3/4" Bolt) | 1        | Std    |
| Hitch Length     | Center of Coupler to Headboard, Appx                                    | 5        | Feet   |
| Jack             | 12K w/Spring Loaded Drop Leg, Side Wind                                 | 1        | Std    |
| Plug             | 7 Pole RV                                                               | 1        | Std    |
| Lights           | LED Lights (Peterson), Sealed Wiring Harness (Sealco)                   | 1        | Std    |
| Trailer Color    | Felling Black # CCA945378 (White Felling Decal)                         | 1        | Std    |
| Stripe Color     | White                                                                   | 1        | Std    |
| Standard         | Document Holder                                                         | 1        | Std    |
| Standard         | Toolbox, with Lockable Cover                                            | 1        | Std    |
| Standard         | 2 Steps, 1 on the Standard Hitch and 1 in front of Axles on Roadside    | 2        | Std    |
| Standard         | 1/2" Safety Chains, Grade 70                                            | 1        | Std    |
| GVWR             | 30,600 lbs                                                              | 1        | Std    |