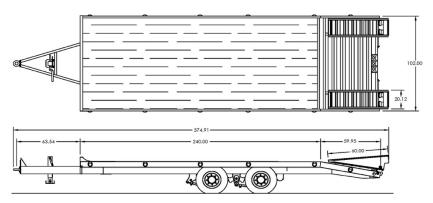

## **Product Sheet**

Felling Trailers, Inc. 2021 www.felling.com • 1-800-245-2809 1525 Main Street South Sauk Centre, MN 56378

FT-40-2 Medium Duty Deck Over Tags

GVWR LBS: 44,360 GAWR LBS: 36,320 WEIGHT LBS: 8,800 CAPACITY LBS: 36,320

| Feature Name     | Standard Features                                                       | Std. Qty | UOM    |
|------------------|-------------------------------------------------------------------------|----------|--------|
| Model            | FT-40-2                                                                 | 1        |        |
| Deck Length      | Add Deck Length                                                         | 20       | Feet   |
| Deck Type        | White Oak 2" Nom                                                        | 1        | Std    |
| Appx Deck Height | 35"Loaded, 37" Unloaded                                                 | 1        | Inches |
| Beavertail       | Self Cleaning 5" x 3" Angle Iron Beavertail                             | 5        | Feet   |
| Ramps; Rear      | 5'x 20" Self Cleaning 5" X 3" Angle Iron Spring Assist                  | 1        | Pair   |
| Width            | 102"OD                                                                  | 25       | Feet   |
| Tie Downs        | D-Rings, 1" ** Straight ** (One Set Centered on BVT)                    | 12       | Each   |
| Brakes           | Air, ABS 2S/1M, Meritor WABCO (Parking brakes on all axles)             | 1        | Std    |
| Axles            | 25K Oil Bath                                                            | 2        | Std    |
| Suspension       | 49" Spread (Spring), 9700 Hutch                                         | 1        | Std    |
| Tires & Wheels   | 215/75R 17.5 H, 8 Bolt [17.5 x 6.75] Hub Pilot                          | 8        | Std    |
| Hitch Type       | 3" Adjustable Lunette Eye/Pintle, [C] 66,000 lb Plate Mount (3/4" Bolt) | 1        | Std    |
| Hitch Length     | Center of Coupler to Headboard, Appx                                    | 5        | Feet   |
| Jack             | 25K 2-Speed Drop Leg                                                    | 1        | Std    |
| Plug             | 7 Pole Semi                                                             | 1        | Std    |
| Lights           | LED Lights (Peterson), Sealed Wiring Harness (Sealco)                   | 1        | Std    |
| Trailer Color    | Felling Black # CCA945378 (White Felling Decal)                         | 1        | Std    |
| Stripe Color     | White                                                                   | 1        | Std    |
| Standard         | Document Holder                                                         | 1        | Std    |
| Standard         | Toolbox, with Lockable Cover                                            | 1        | Std    |
| Standard         | 2 Steps, 1 on the Standard Hitch and 1 in front of Axles on Roadside    | 2        | Std    |
| Standard         | 1/2" Safety Chains, Grade 70                                            | 1        | Std    |
| GVWR             | 44,360 lbs                                                              | 1        | Std    |