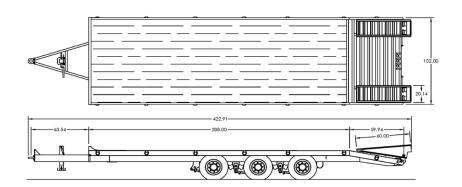

## Medium Duty Deck Over Tags

GVWR LBS: 60,900

GAWR LBS: 54,480

WEIGHT LBS: 10,900

CAPACITY LBS: 50,000

| Feature Name     | Standard Features                                                       | Std. Qty | UOM    |
|------------------|-------------------------------------------------------------------------|----------|--------|
| Model            | FT-50-3                                                                 | 1        |        |
| Deck Length      | Add Deck Length                                                         | 24       | Feet   |
| Deck Type        | White Oak 2" Nom                                                        | 1        | Std    |
| Appx Deck Height | 35" Loaded, 37" Unloaded                                                | 1        | Inches |
| Beavertail       | Self Cleaning 5" x 3" Angle Iron Beavertail                             | 5        | Feet   |
| Ramps; Rear      | 5' x 20" Self Cleaning 5" X 3" Angle Iron Spring Assist                 | 1        | Pair   |
| Width            | 102" OD                                                                 | 29       | Feet   |
| Tie Downs        | D-Rings, 1" ** Straight ** (One Set Centered on BVT)                    | 14       | Each   |
| Brakes           | Air, ABS 2S/1M, Meritor WABCO (Parking brakes on all axles)             | 1        | Std    |
| Axles            | 25K Oil Bath                                                            | 3        | Std    |
| Suspension       | 49" Spread (Spring), 9700 Hutch                                         | 1        | Std    |
| Tires & Wheels   | 215/75R 17.5 H, 8 Bolt [17.5 x 6.75] Hub Pilot                          | 12       | Std    |
| Hitch Type       | 3" Adjustable Lunette Eye/Pintle, [C] 66,000 lb Plate Mount (3/4" Bolt) | 1        | Std    |
| Hitch Length     | Center of Coupler to Headboard, Appx                                    | 5        | Feet   |
| Jack             | 25K 2-Speed Drop Leg                                                    | 1        | Std    |
| Plug             | 7 Pole Semi                                                             | 1        | Std    |
| Lights           | LED Lights (Peterson), Sealed Wiring Harness (Sealco)                   | 1        | Std    |
| Trailer Color    | Felling Black # CCA945378 (White Felling Decal)                         | 1        | Std    |
| Stripe Color     | White                                                                   | 1        | Std    |
| Standard         | Document Holder                                                         | 1        | Std    |
| Standard         | Toolbox, with Lockable Cover                                            | 1        | Std    |
| Standard         | 2 Steps,1 on the Standard Hitch and 1 in front of Axles on Roadside     | 2        | Std    |
| Standard         | 5/8" Safety Chains, Grade 80                                            | 1        | Std    |
| GVWR             | 60,900 lbs                                                              | 1        | Std    |